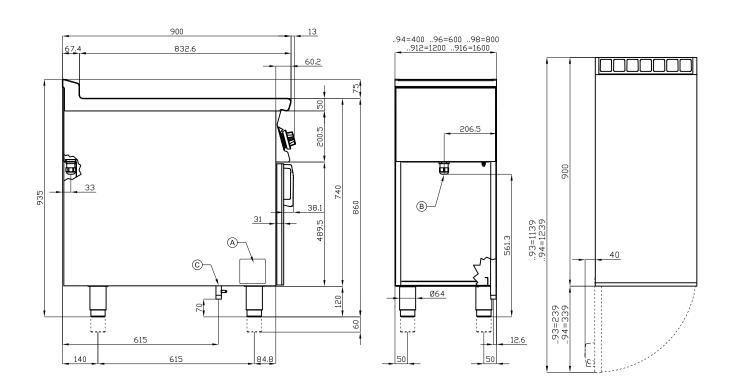

## ITALIAN CULINARY ART

The pictures are purely representative. The manufacturer reserves the right to modify the technical data and models without previous notice.

| Α | Data plate | 0 | C | Gas connection | ISO 7-1 1/2" M |
|---|------------|---|---|----------------|----------------|

| L-98G                |
|----------------------|
| n. 80x 90x 90h       |
| 8 kW / 15.480 kcal/h |
| atural Gas / LPG     |
| 5                    |

kg: 134 m<sup>3</sup>: 0.894 mm: 830x970x1110