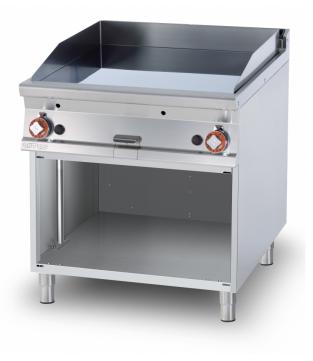

## FTL-98G 90 GAS GRDDLE

Gas Fry-top smooth griddle, on open cabinet, plate cm.76x68 - 2 cooking areas (included 1 Head end filler strip mod.TPA-9)

Construction - Fabricated using CrNi 18/10 AISI 304 grade Stainless Steel Scotch-Brite Satin polish Finish, incorporating 2mm thick worktop, rounded edges, chromed details and rear splash back. Knobs with waterproof grades IPX5. Model - Professional Gas Griddle, Smooth, Ribbed or 50 / 50, Normal or Chrome, on open cabinet. Normal Plate in FE430B Steel and Chrome in FE510C Steel. Normal or Chrome plate in chrome-molibdeno, 20mm thick, for model FT-912/916. High durability and rapid heat up. Burners with Piezoelectric ignition and pilot light, 50 - 300degC control, thermostatic and thermocouple safety valves, Removable liquid containers. Maintenance - All serviceable parts are accessible by the easy removal of front control panel. Fittings -Appliance is supplied with both LPG and Natural Gas conversion jets and adjustable feet. Doors not included.